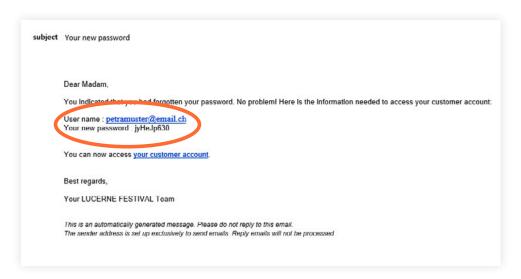

Type the email address that is associated with your customer account into the open window and click on "SEND NEW PASSWORD".

Please check your email (including SPAM folder if not in your in-box). You will receive an email with your new password.

Please copy the password and click on the link to your account.

6 Please enter the password that was sent to you and click on "CONTINUE".

Your password has been changed and you are now logged in.

**8** If you want to change the password that was automatically generated, please click on "**Password**".