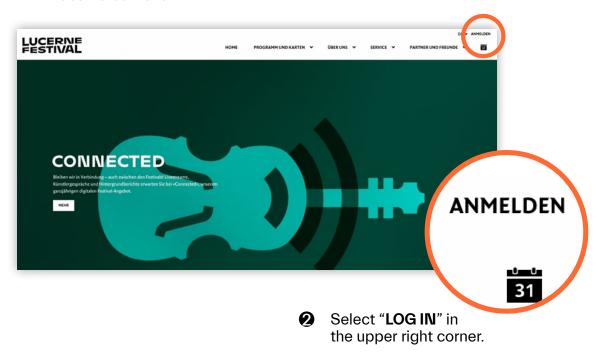

## GUIDE FOR CUSTOMER REGISTRATION/RE-REGISTRATION

Please go to the website:
 www.lucernefestival.ch

If you do not yet have a customer account, please create a new account. If you already have a customer account, please click on "FORGOTTEN YOUR PASSWORD?".