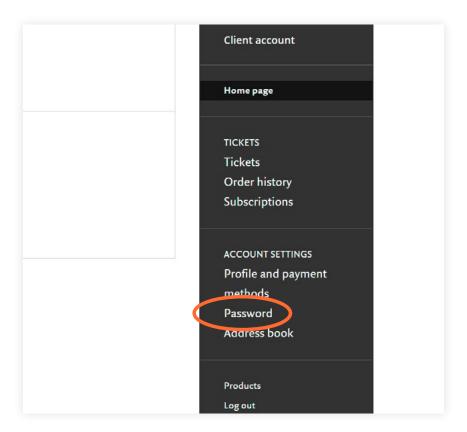

Please copy the password and click on the link to your account.

6 Please enter the password that was sent to you and click on "CONTINUE".

Your password has been changed and you are now logged in.

**8** If you want to change the password that was automatically generated, please click on "**Password**".