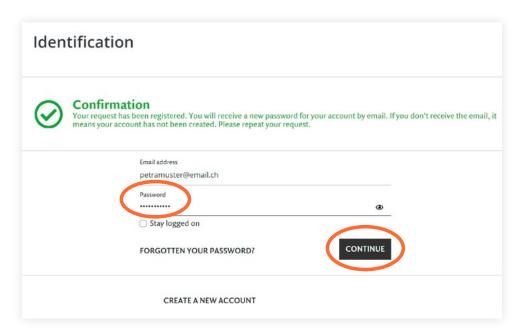

Please copy the password and click on the link to your account.

6 Please enter the password that was sent to you and click on "CONTINUE".

Your password has been changed and you are now logged in.

**8** If you want to change the password that was automatically generated, please click on "**Password**".