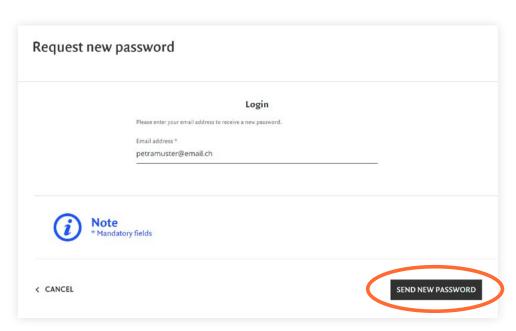

Type the email address that is associated with your customer account into the open window and click on "SEND NEW PASSWORD".

Please check your email (including SPAM folder if not in your in-box). You will receive an email with your new password.