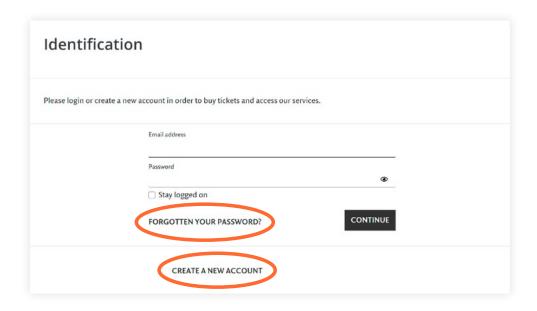

## GUIDE FOR CUSTOMER REGISTRATION/RE-REGISTRATION

Please go to the website:
 www.lucernefestival.ch

If you do not yet have a customer account, please create a new account. If you already have a customer account, please click on "FORGOTTEN YOUR PASSWORD?".

Type the email address that is associated with your customer account into the open window and click on "SEND NEW PASSWORD".

Please check your email (including SPAM folder if not in your in-box). You will receive an email with your new password.